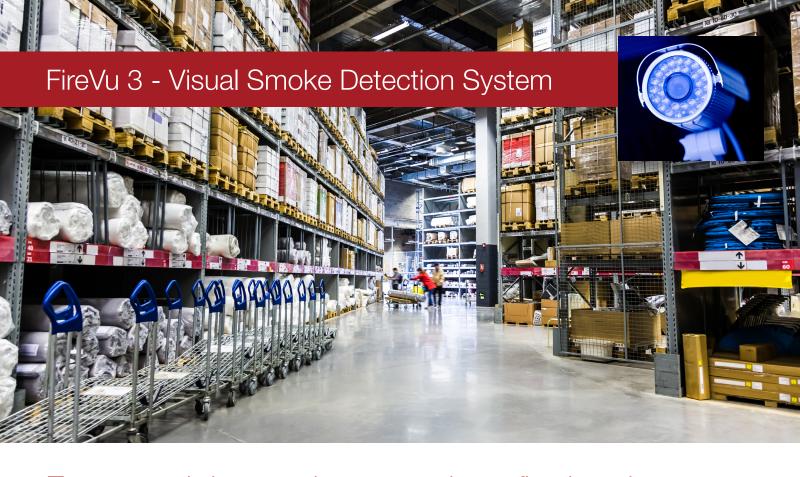

## Turn your existing security cameras into a fire detection system

The FireVu Mark 3 is the most reliable and technologically advanced video smoke and flame detection system available.

- FireVu 3 can be installed in your existing CCTV network making it inexpensive to deploy and run.
- FireVu 3 provides fast fire detection at its source
- FireVu 3 enables both security and active fire safety on your existing security cameras\*

FireVu 3 is an advanced embedded Video Smoke Detection (VSD) server designed to operate over an IP network. Using advanced, mathematical algorithms it is capable of determining the presence of smoke within each of its eight available analogue camera inputs.